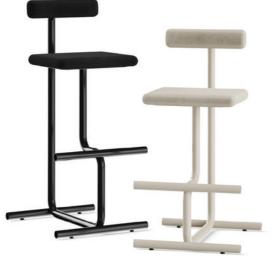

#### Bar stools

Profim Ariz

OFFECCT Bop

OFFECCT Bop Wood

OFFECCT Cornflake

OFFECCT Nomole