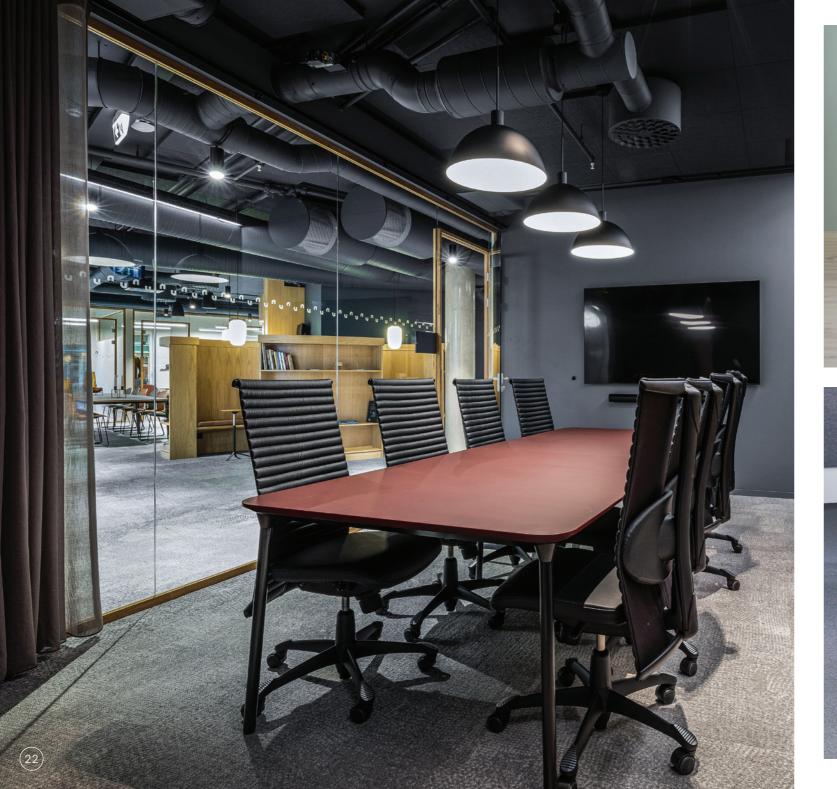

#### Meeting rooms

| • | Meeting | room | chairs |  | 14 | -2 |
|---|---------|------|--------|--|----|----|
|---|---------|------|--------|--|----|----|

## MEETING ROOMS

Meeting room chairs • Meeting room tables