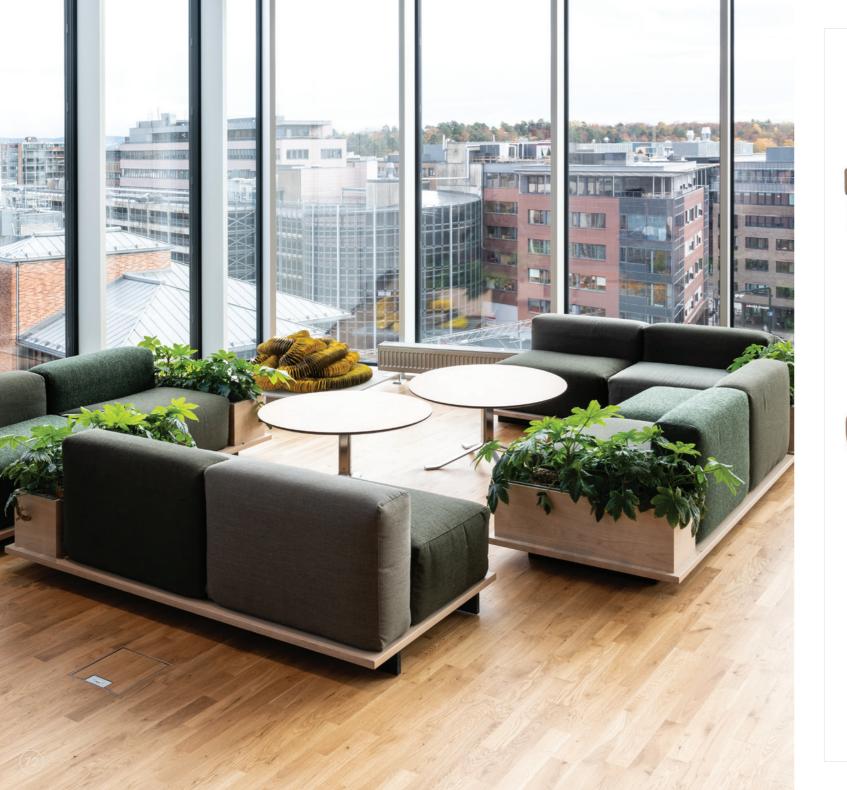

#### Lobby

OFFECCT Smallroom Select

OFFECCT Smallroom Plus

OFFECCT Float High

OFFECCT Float High

Profim Vancouver Lite

OFFECCT Float High Large