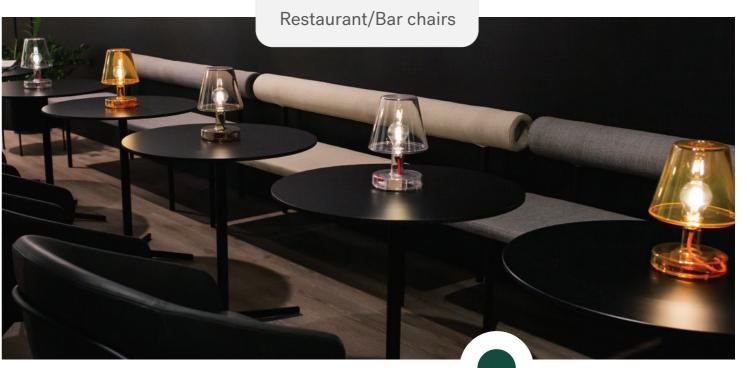

#### Restaurant / Bar

| · F | Restaurant | /Bar | chairs. | 24-29 |
|-----|------------|------|---------|-------|
|-----|------------|------|---------|-------|

## RESTAURANT / BAR

Restaurant chairs • Bar chairs/stools