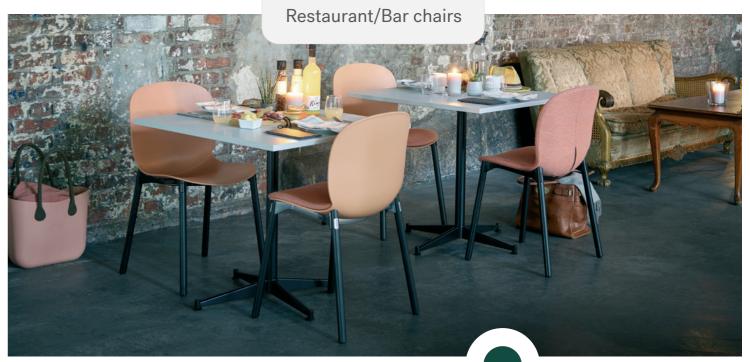

#### Restaurant / Bar

| · F | Restaurant | /Bar | chairs. | 24-29 |
|-----|------------|------|---------|-------|
|-----|------------|------|---------|-------|

## RESTAURANT / BAR

Restaurant chairs • Bar chairs/stools