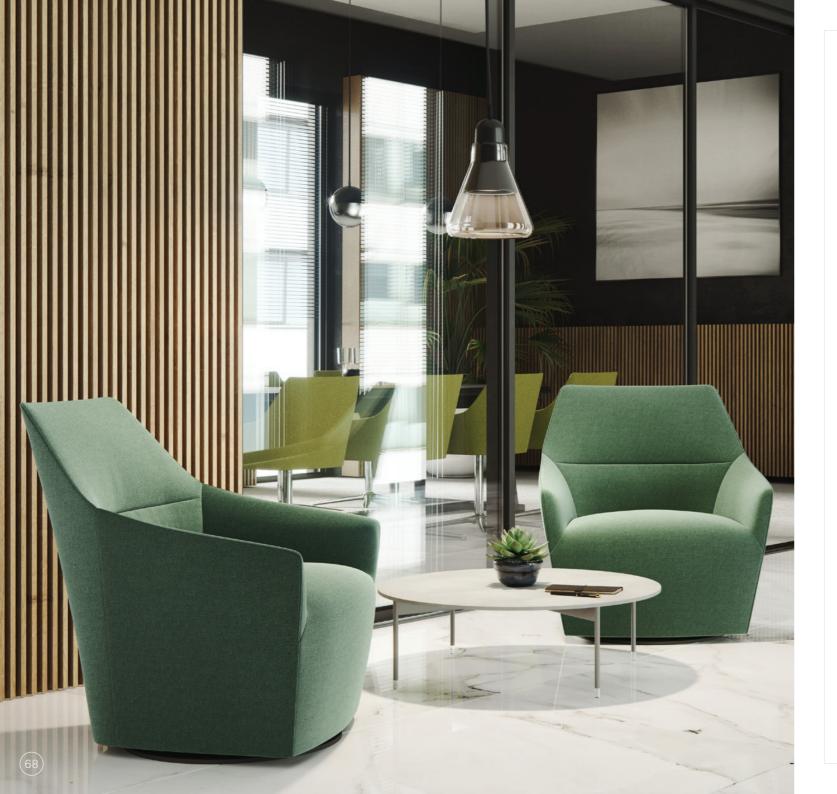

## LOBBY / LOUNGE

Chairs • Sofas • Ottomans • Benches

#### Lobby

OFFECCT Smallroom Select

OFFECCT Smallroom Plus

OFFECCT Float High

OFFECCT Float High

Profim Vancouver Lite

OFFECCT Float High Large