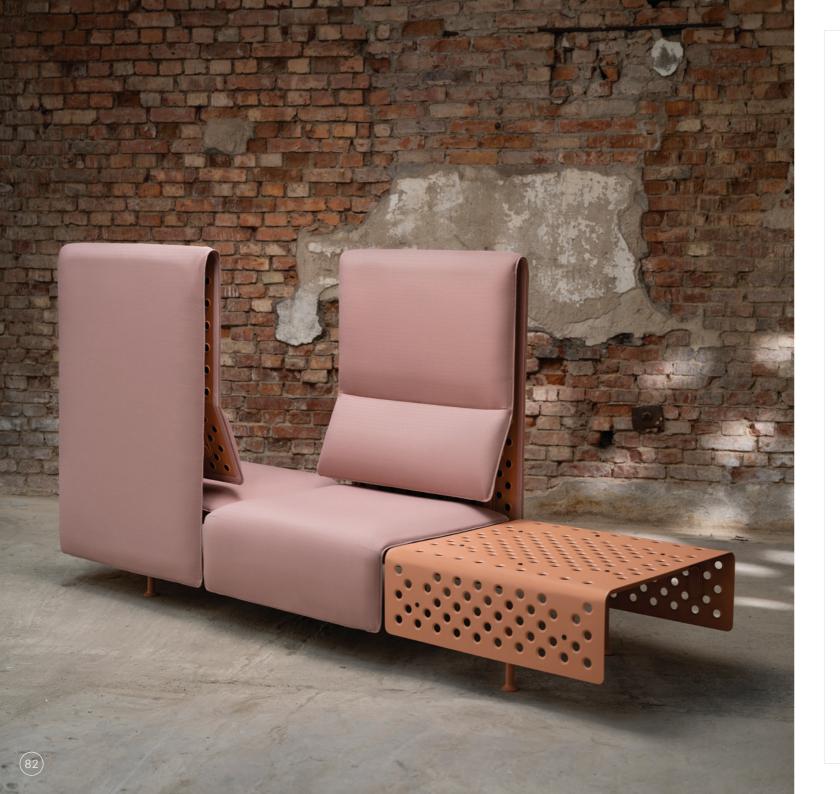

#### Hotel

| Desk chairs        | 40-45 |
|--------------------|-------|
| • Lounge chairs    | 46-53 |
| • Sofas            | 54-57 |
| Dining chairs      | 58-61 |
| Bar chairs         | 62-65 |
| Bar/Lounge chairs  | 66-69 |
| Benches            | 70-71 |
| • Lobby            | 72-75 |
| • Tables           | 76-77 |
| Dividers/Acoustics | 78-81 |
| New introduction   | 82-83 |