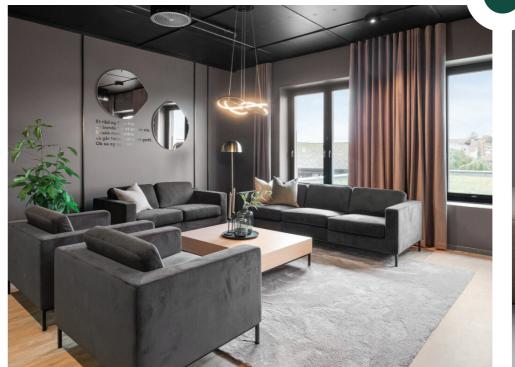

## LOBBY / LOUNGE

Chairs • Sofas • Ottomans • Benches

## Lobby / Lounge

| • | Chairs, sof | as,     |        |
|---|-------------|---------|--------|
|   | ottomans,   | benches | .30-39 |