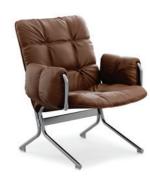

Inspire great work

HÅG merges balanced movement and visual design that ensures movement while seated without having to think about it.

RH chairs are a unique blend of design and ergonomic function, where the users need for movement, comfort and support always is the top priority.