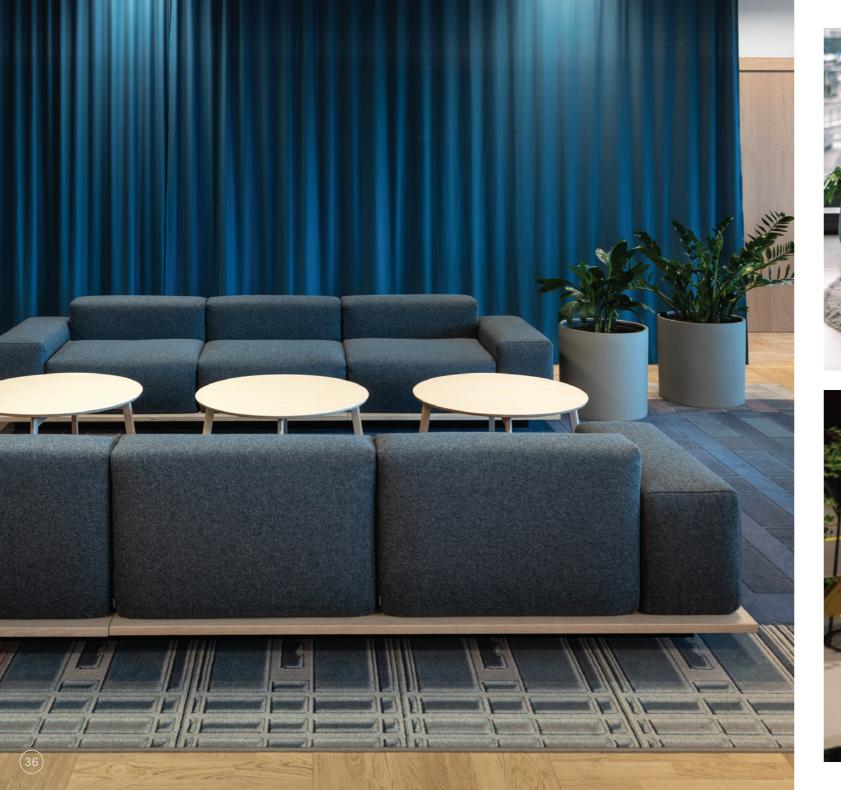

## Lobby / Lounge

| • | Chairs, sof | as,     |        |
|---|-------------|---------|--------|
|   | ottomans,   | benches | .30-39 |

## LOBBY / LOUNGE

Chairs • Sofas • Ottomans • Benches