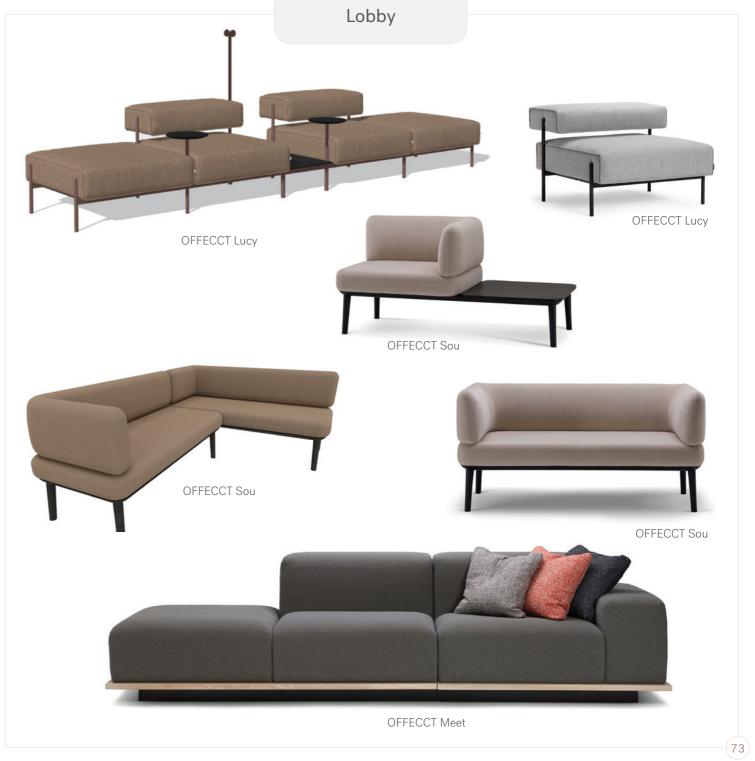

#### Lobby

OFFECCT Smallroom Select

OFFECCT Smallroom Plus

OFFECCT Float High

OFFECCT Float High

Profim Vancouver Lite

OFFECCT Float High Large