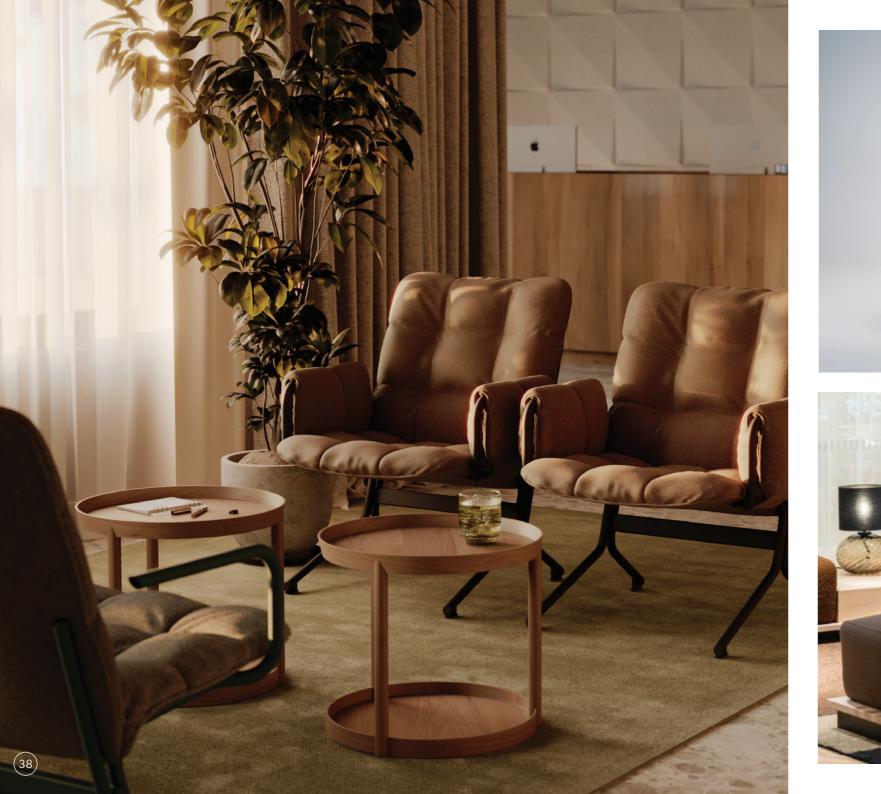

## LOBBY / LOUNGE

Chairs • Sofas • Ottomans • Benches

## Lobby / Lounge

| • | Chairs, sof | as,     |        |
|---|-------------|---------|--------|
|   | ottomans,   | benches | .30-39 |