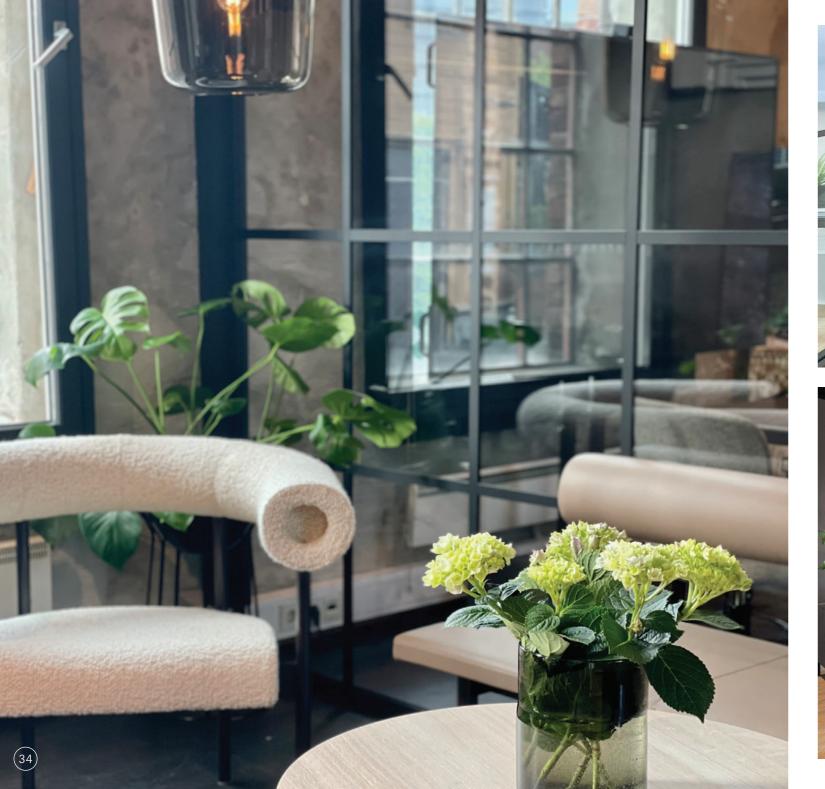

## LOBBY / LOUNGE

Chairs • Sofas • Ottomans • Benches

## Lobby / Lounge

| • | Chairs, sof | as,     |        |
|---|-------------|---------|--------|
|   | ottomans,   | benches | .30-39 |