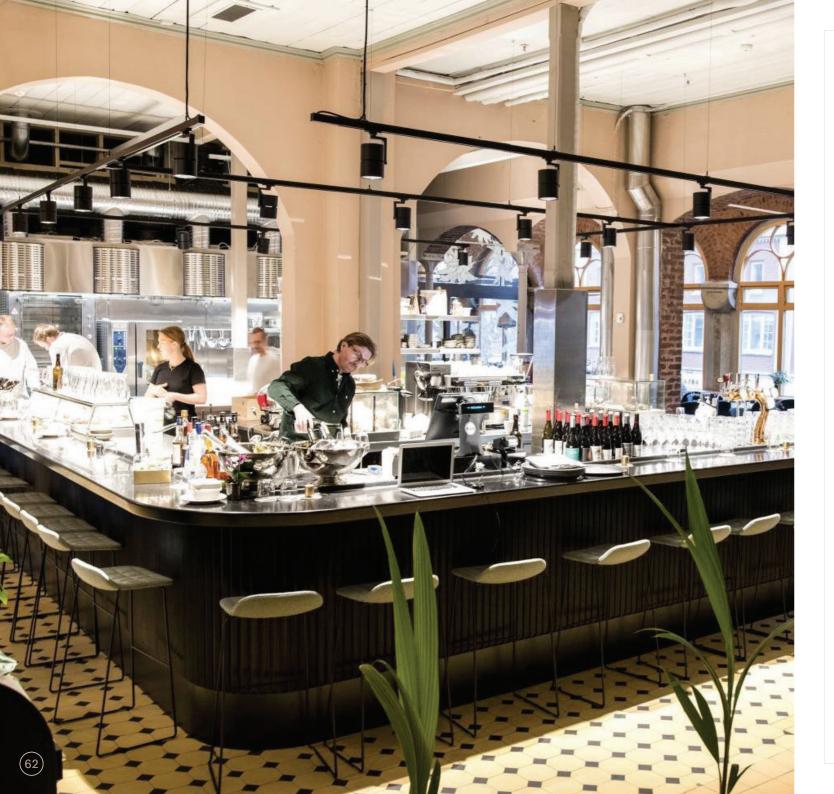

#### Bar stools

Profim Ariz

OFFECCT Bop

OFFECCT Bop Wood

OFFECCT Cornflake

OFFECCT Nomole