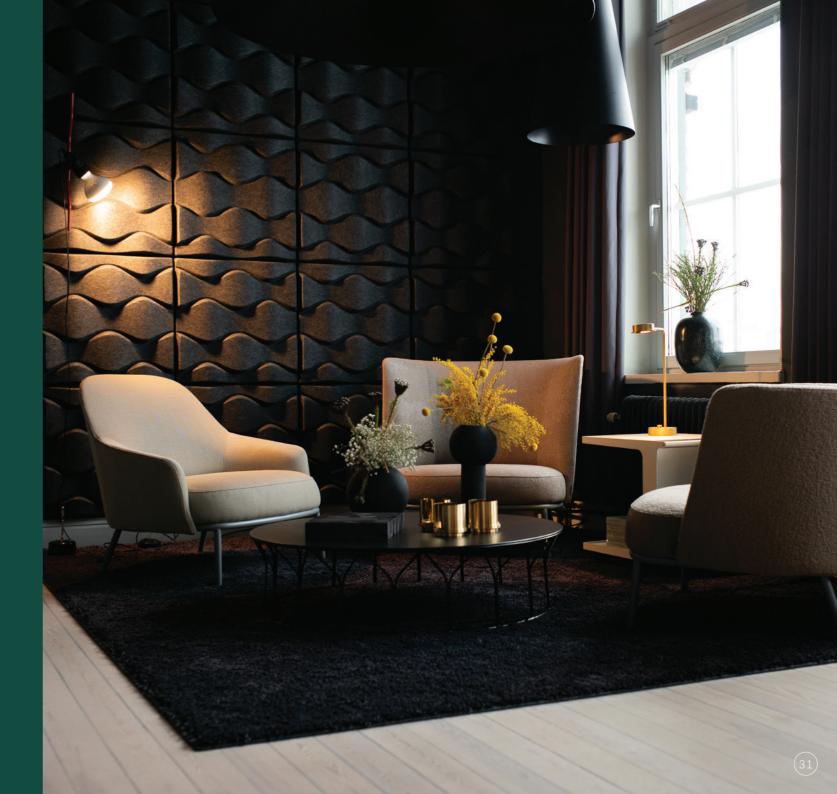

## LOBBY / LOUNGE

Chairs • Sofas • Ottomans • Benches

## Lobby / Lounge

| • | Chairs, sof | as,     |        |
|---|-------------|---------|--------|
|   | ottomans,   | benches | .30-39 |