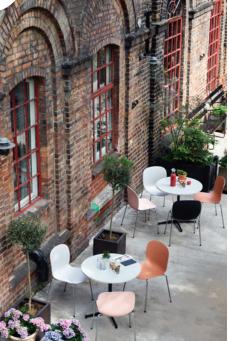

## LOBBY / LOUNGE

Chairs • Sofas • Ottomans • Benches

## Lobby / Lounge

| • | Chairs, sof | as,     |        |
|---|-------------|---------|--------|
|   | ottomans,   | benches | .30-39 |