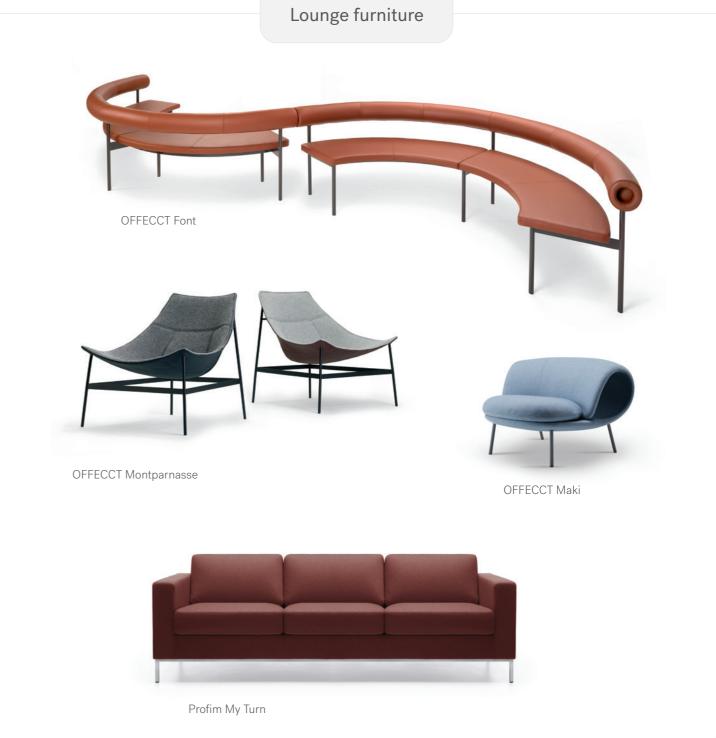

#### Lounge chairs

OFFECCT Maki

OFFECCT Montparnasse

OFFECCT Shift Wood Classic

OFFECCT Shift High

OFFECCT Shift Low

Profim October

Profim October

#### Lounge chairs

OFFECCT Oyster Low

OFFECCT Oyster High

OFFECCT Ezy

OFFECCT Airberg

Profim Snap

OFFECCT Font, Easy Chair

Profim October

# Sofas OFFECCT Playback Sofa System OFFECCT Airberg OFFECCT Pauline Profim Revo Profim October