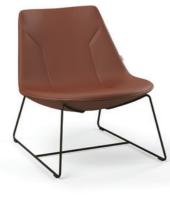

#### Bar/Lounge chairs

OFFECCT Solitaire

Profim October

OFFECCT Shift wood Classic

OFFECCT Carry On

OFFECCT Shift High

OFFECCT Shift Low

OFFECCT Font easy chair