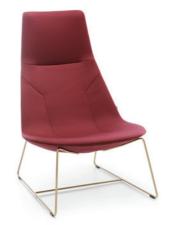

#### Bar/Lounge chairs

OFFECCT Solitaire

Profim October

OFFECCT Shift wood Classic

OFFECCT Carry On

OFFECCT Shift High

OFFECCT Shift Low

OFFECCT Font easy chair