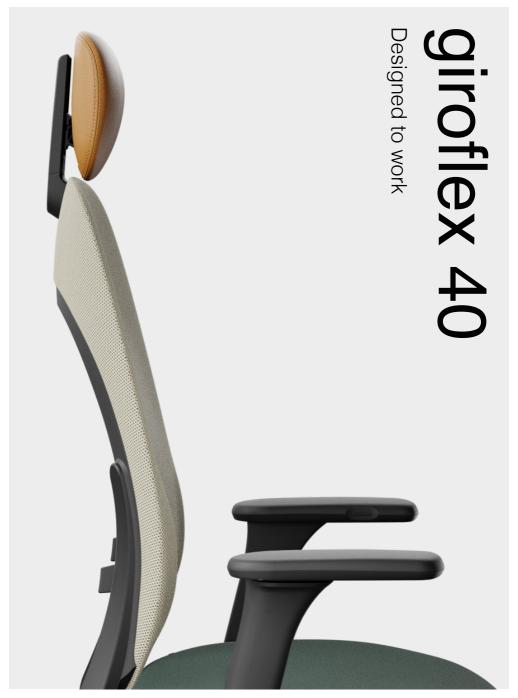

The choice of Runner Mesh forms the textural foundation of the backrest, with a semi-transparent appearance that adds a sense of lightness, all the while accentuating the airy characteristic of Giroflex chairs. The option of the headrest gave us the opportunity in pairing different colour combinations or finish with a quality touch leather.

The colour choices were informed by Suisse heritage of design and architecture. Taking inspiration and reference from Le Corbusier to create mature and elegant palettes that range from subtle tones to energetic contrasts of solid colours. The curated choices were aimed to create option that complement different kinds of works spaces. Harmonic tone combinations based in warm neutrals and greys work well for focused personal work areas. Alternatively colours with more contrast, sport an edgy direction made to suit more open and energetic work landscapes.