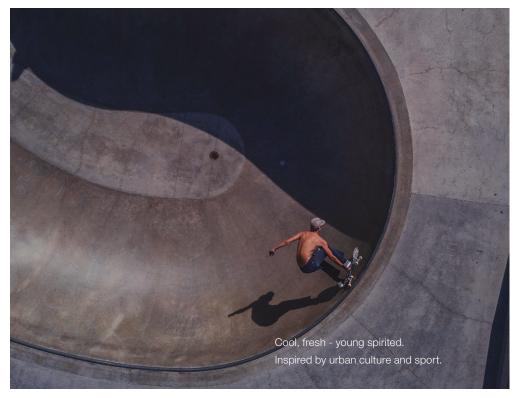

### The light hearted urbanist

Young spirited - Inspired by urban culture that fuses a playful and sporty outlook on daily life.

Colourful contrasts and dynamic combos were chosen, to emphasis a lifestyle of movement.

Building off a strong and stable core, the textile foundation is seen in the opaque seat texture. Which is uplifted with the use of mesh for both the backrest and headrest to not only lighten but portray a sense of agility.