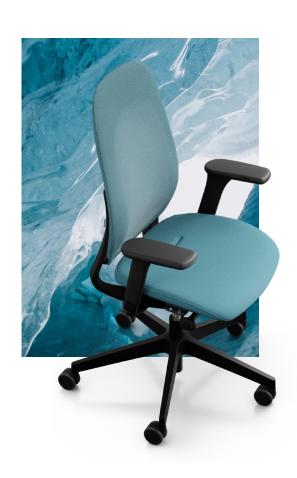

## Blue clarify of mind

This Tone in tone choice uses the turquoise colour of mesh as a colour to be energised by.

Mesh back colour

Light beige Runner 61128

Seat colour

Select SC60005

Mesh back colour

Turquoise Runner 66063

Seat colour

Select SC66191