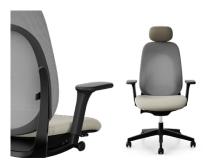

The choice of Runner Mesh forms the textural foundation of the backrest, with a semi-transparent appearance that adds a sense of lightness, all the while accentuating the airy characteristic of Giroflex chairs. The option of the headrest gave us the opportunity in pairing different colour combinations or finish with a quality touch leather.

#### Runner

With its semi-transparent quality and soft 3D appearance Runner is a highly visual and eye-catching fabric.

Grey Runner 60011

#### Select

Select is a classic woollen upholstery fabric with superior durability and excellent stretch. It adds an extra dimension of functionality and classic elegance to all kinds of furniture and is highly suitable for heavy use environments.