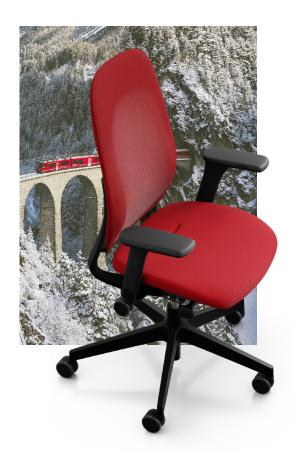

## Empowering reds

Red symbolizes the energetic pop of our Swiss heritage, the heart of Giroflex.

Three matching red tones of the seat and backrest along with the headrest combine cohesively yet maintaining their own unique characteristics. Adding a boost to the office that is visible and energetic, uncompromising in precision.

Mesh back colour

Black Runner 60999

Seat colour

Select SC60999

Mesh back colour

Red Runner 64089

Seat colour

Select SC64089