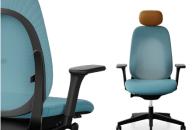

## Blue clarify of mind

This Tone in tone choice uses the turquoise colour of mesh as a colour to be energised by.

Mesh back colour

Light beige Runner 61128

Seat colour

Select SC60005

Mesh back colour

Turquoise Runner 66063

Seat colour

Select SC66191