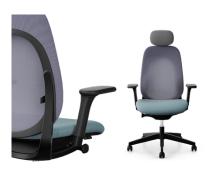

## Empowering reds

Red symbolizes the energetic pop of our Swiss heritage, the heart of Giroflex.

Three matching red tones of the seat and backrest along with the headrest combine cohesively yet maintaining their own unique characteristics. Adding a boost to the office that is visible and energetic, uncompromising in precision.

Mesh back colour

Black Runner 60999

Seat colour

Select SC60999

Mesh back colour

Red Runner 64089

Seat colour

Select SC64089