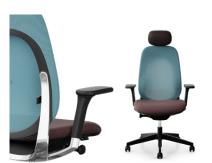

## Blue clarify of mind

This Tone in tone choice uses the turquoise colour of mesh as a colour to be energised by.

Mesh back colour

Light beige Runner 61128

Seat colour

Select SC60005

Mesh back colour

Turquoise Runner 66063

Seat colour

Select SC66191