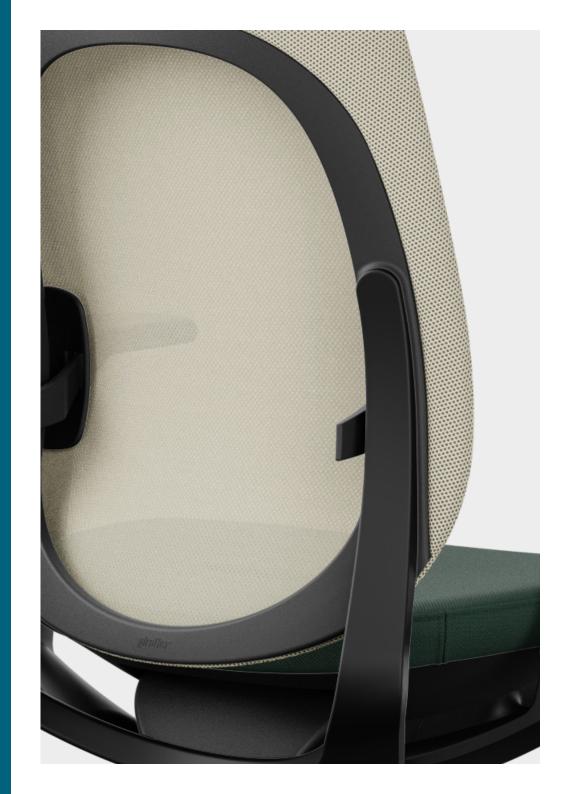

The choice of Runner Mesh forms the textural foundation of the backrest, with a semi-transparent appearance that adds a sense of lightness, all the while accentuating the airy characteristic of Giroflex chairs. The option of the headrest gave us the opportunity in pairing different colour combinations or finish with a quality touch leather.

As with architectural element that layer together to construct a building, the textiles different structures and colours interplay to affect each other. The transparency of the mesh used in the backrest expresses an airy lightness that is combined with the opaque seat defined by its detailed texture, which is then finished with a spot of leather for the headrest.