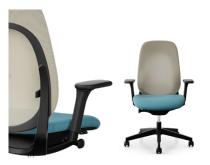

### giroflex 40 Textiles and colour moods

To highlight the versatile possibilities of giroflex 40, we have curated a selection of textiles motivated by the theme of 'playful inspiration.' The selected textiles and colours emphasize the chair's ability to fit into a variety of environments.

The choice of Runner Mesh forms the textural foundation of the backrest, with a semi-transparent appearance that adds a sense of lightness, all the while accentuating the airy characteristic of Giroflex chairs. The option of the headrest gave us the opportunity in pairing different colour combinations or finish with a quality touch leather.

The colour choices were informed by Suisse heritage of design and architecture. Taking inspiration and reference from Le Corbusier to create mature and elegant palettes that range from subtle tones to energetic contrasts of solid colours. The curated choices were aimed to create option that complement different kinds of works spaces. Harmonic tone combinations based in warm neutrals and greys work well for focused personal work areas. Alternatively colours with more contrast, sport an edgy direction made to suit more open and energetic work landscapes.