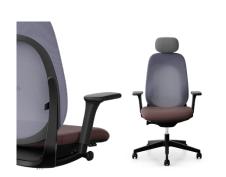

## Natural tones of wellnes

The lightness of beige creates a serene and calm mood. Bringing in cues of nature, it contains the ability to melt into and blend in with surrounding colours, adding lightness and a feeling of wellbeing to the environment it sits in.

## Blue clarify of mind

This Tone in tone choice uses the turquoise colour of mesh as a colour to be energised by.

Mesh back colour

Light beige Runner 61128

Seat colour

Select SC60005

Mesh back colour

Turquoise Runner 66063