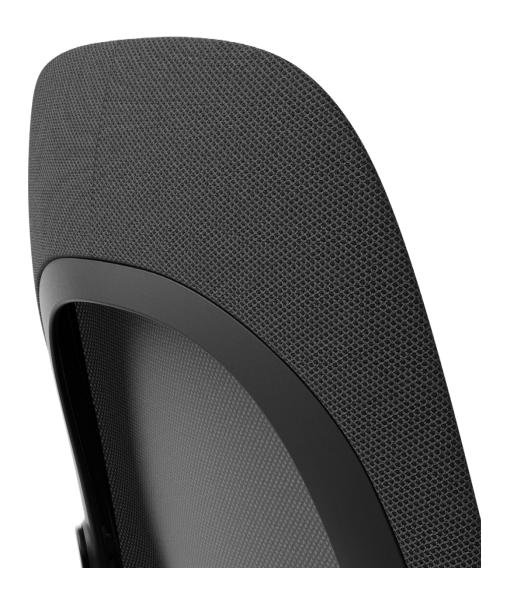

The choice of Runner Mesh forms the textural foundation of the backrest, with a semi-transparent appearance that adds a sense of lightness, all the while accentuating the airy characteristic of Giroflex chairs. The option of the headrest gave us the opportunity in pairing different colour combinations or finish with a quality touch leather.

#### Runner

With its semi-transparent quality and soft 3D appearance Runner is a highly visual and eye-catching fabric.

Grey Runner 60011