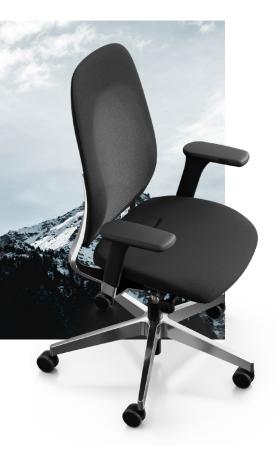

### giroflex 40 Textiles and colour moods

To highlight the versatile possibilities of giroflex 40, we have curated a selection of textiles motivated by the theme of 'playful inspiration.' The selected textiles and colours emphasize the chair's ability to fit into a variety of environments.

The choice of Runner Mesh forms the textural foundation of the backrest, with a semi-transparent appearance that adds a sense of lightness, all the while accentuating the airy characteristic of Giroflex chairs. The option of the headrest gave us the opportunity in pairing different colour combinations or finish with a quality touch leather.