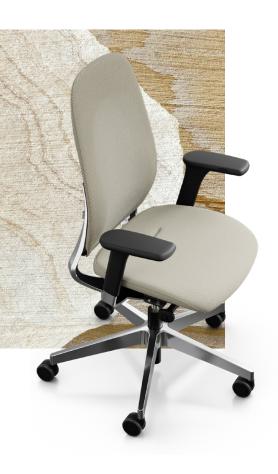

## Natural tones of wellnes

The lightness of beige creates a serene and calm mood. Bringing in cues of nature, it contains the ability to melt into and blend in with surrounding colours, adding lightness and a feeling of wellbeing to the environment it sits in.