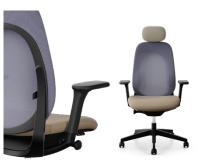

### giroflex 40 Textiles and colour moods

To highlight the versatile possibilities of giroflex 40, we have curated a selection of textiles motivated by the theme of 'playful inspiration.' The selected textiles and colours emphasize the chair's ability to fit into a variety of environments.

The choice of Runner Mesh forms the textural foundation of the backrest, with a semi-transparent appearance that adds a sense of lightness, all the while accentuating the airy characteristic of Giroflex chairs. The option of the headrest gave us the opportunity in pairing different colour combinations or finish with a quality touch leather.