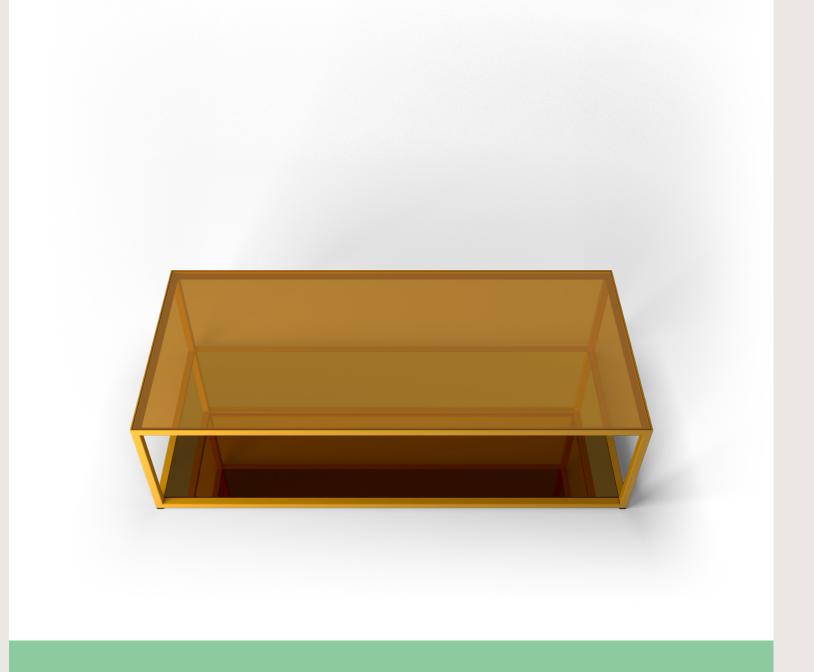

#### RECTANGLE:

980×420×280mm

21,65kg

RAL 3004 (Purple red)

SUPERGLOSS GLOSS SMOTTOH: GLOSS 90