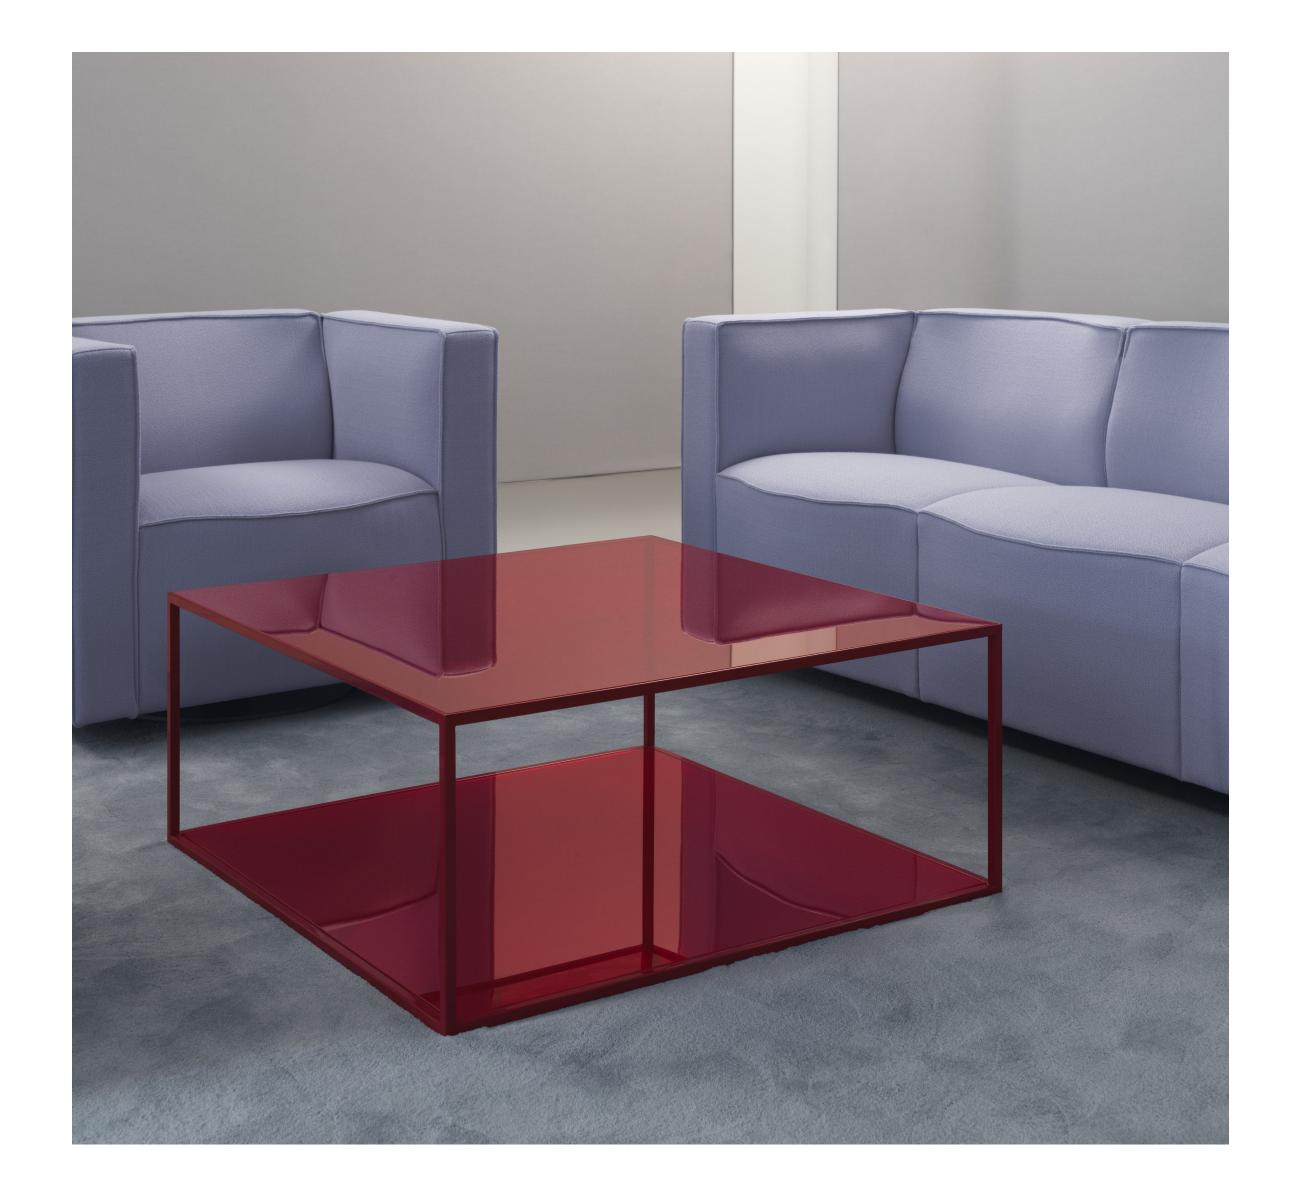

#### **SQUARE:**

880×880×380mm

38,75kg

RAL 3004 (Purple red)

SUPERGLOSS GLOSS SMOTTOH: GLOSS 90

### Simultaneous experience

The top shelf is made of two glass tabletops one-way mirror glass while the bottom shelf is a mirror glass. This creates the appearance of a bottomless depth when seen from above, and when placing objects on the bottom shelf, the reflections create an infinite number of framings.