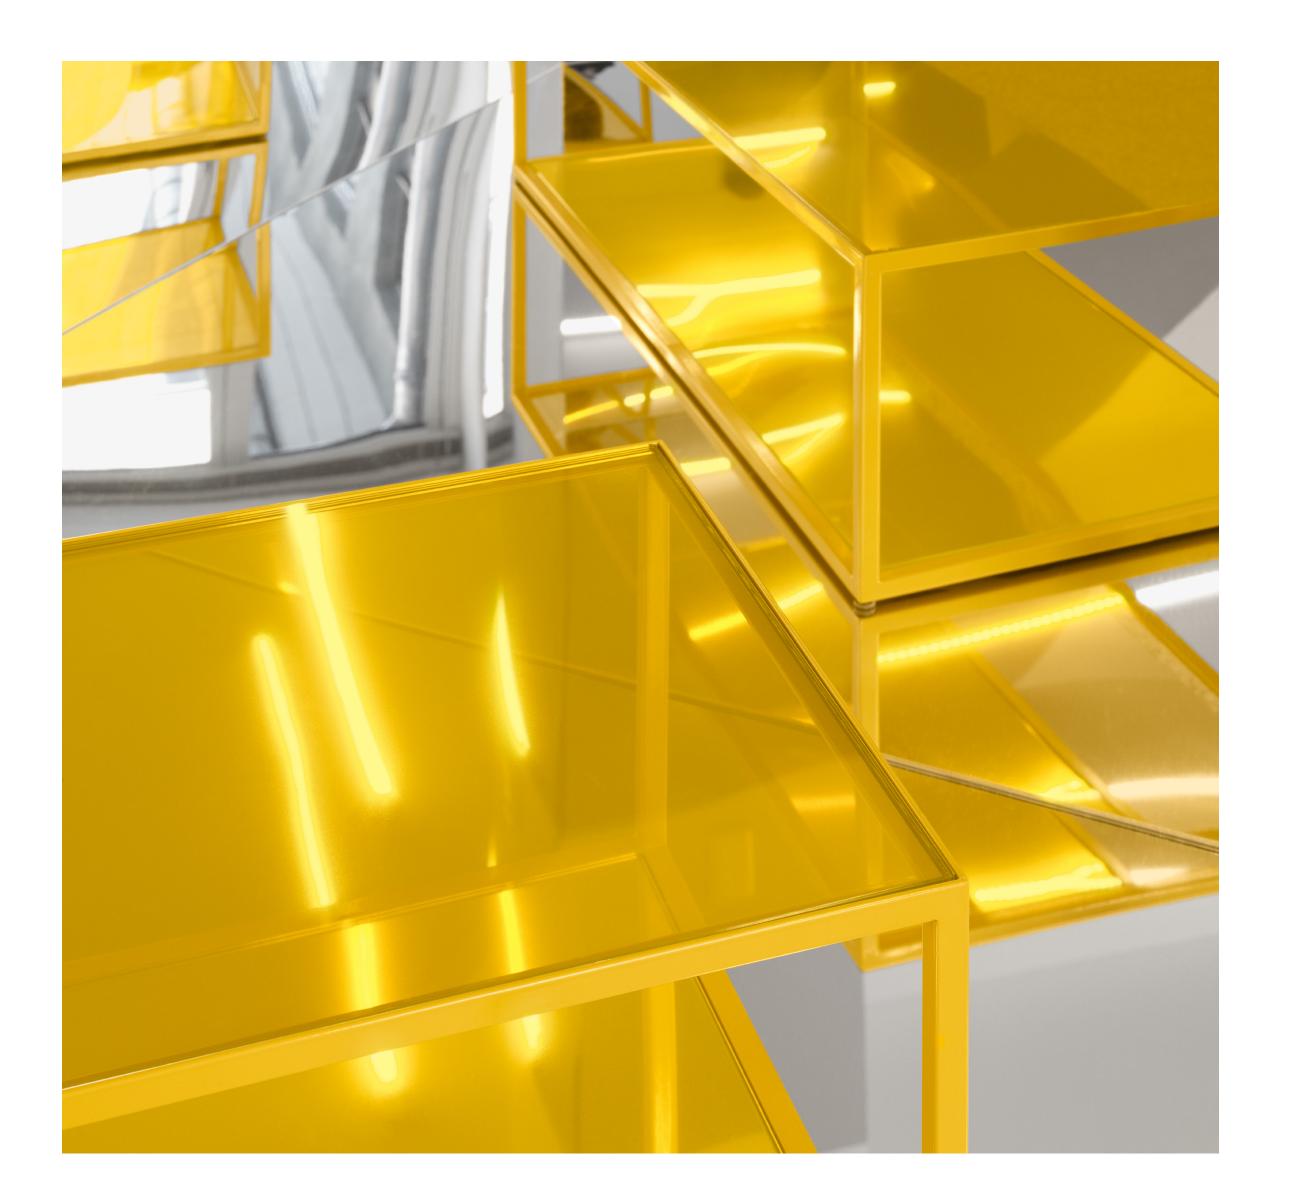

# Vertigo tables

Through an elaborate arrangement of mirrors, the coffee table Vertigo creates an illusion of infinite depth contained within architectural refinement. The launch of Vertigo and a new book, marks 25 years of inspired collaboration between Offecct and Claesson Koivisto Rune.

### Simultaneous experience

The top shelf is made of two glass tabletops one-way mirror glass while the bottom shelf is a mirror glass. This creates the appearance of a bottomless depth when seen from above, and when placing objects on the bottom shelf, the reflections create an infinite number of framings.

#### **Technical information**

Top: laminated spy-mirror with tempered ironless glass

Bottom: laminated mirror with ironless glass