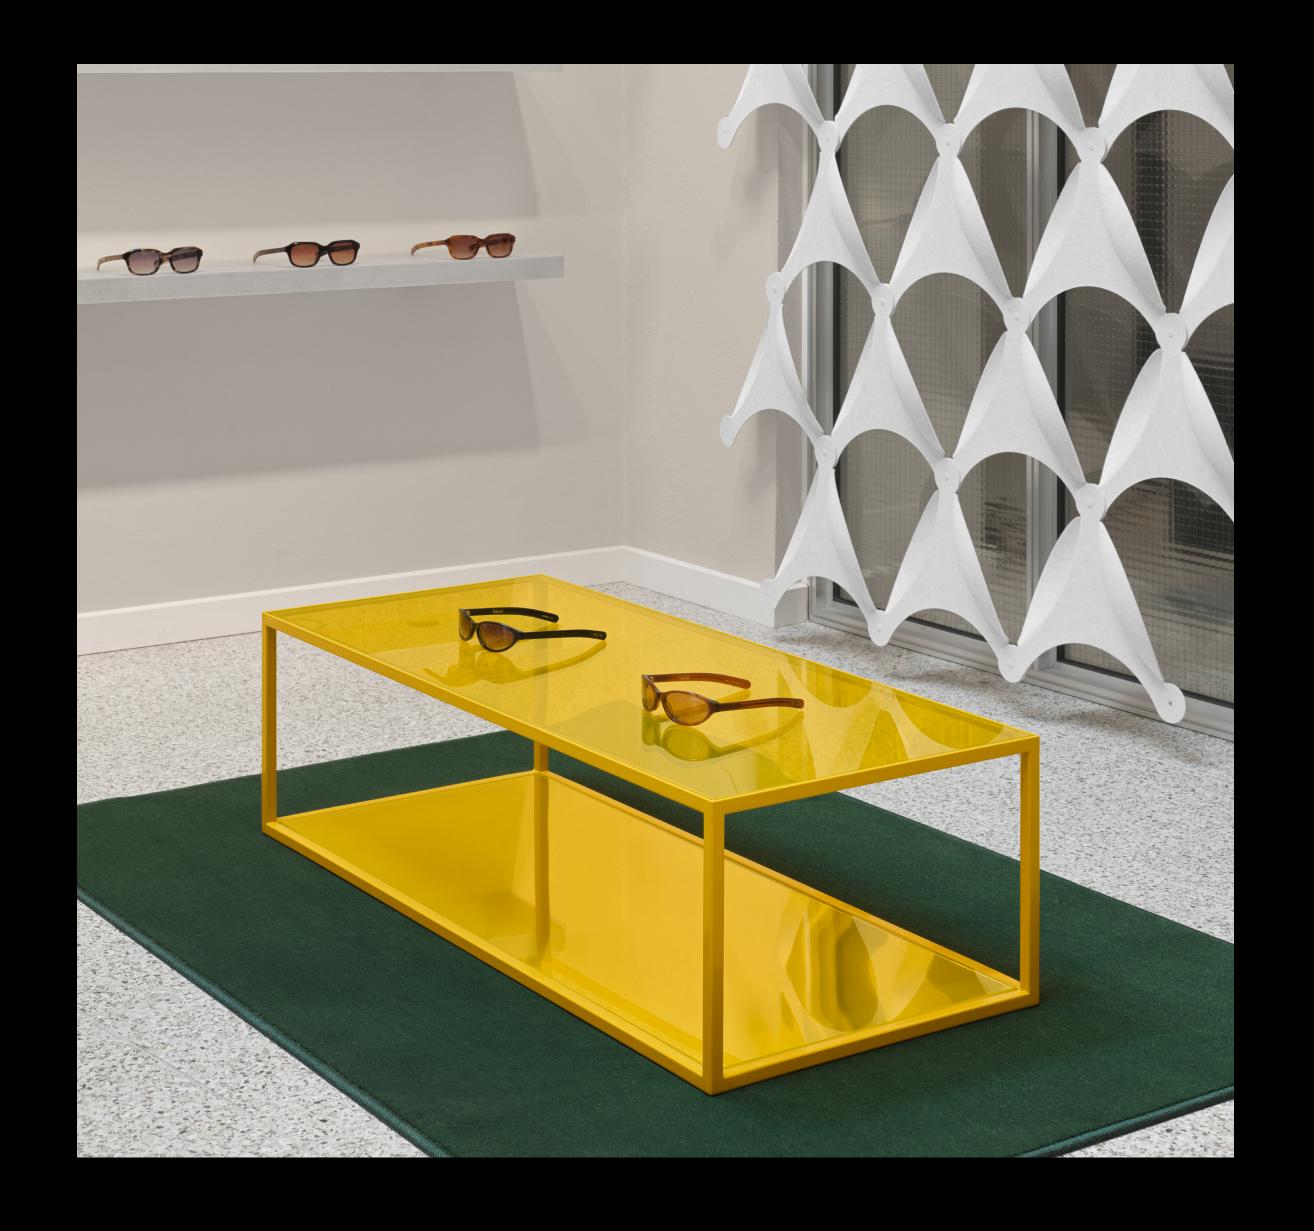

#### RECTANGLE:

980×420×280mm

21,65kg

RAL 3004 (Purple red)

SUPERGLOSS GLOSS SMOTTOH: GLOSS 90

### Simultaneous experience

The top shelf is made of two glass tabletops one-way mirror glass while the bottom shelf is a mirror glass. This creates the appearance of a bottomless depth when seen from above, and when placing objects on the bottom shelf, the reflections create an infinite number of framings.