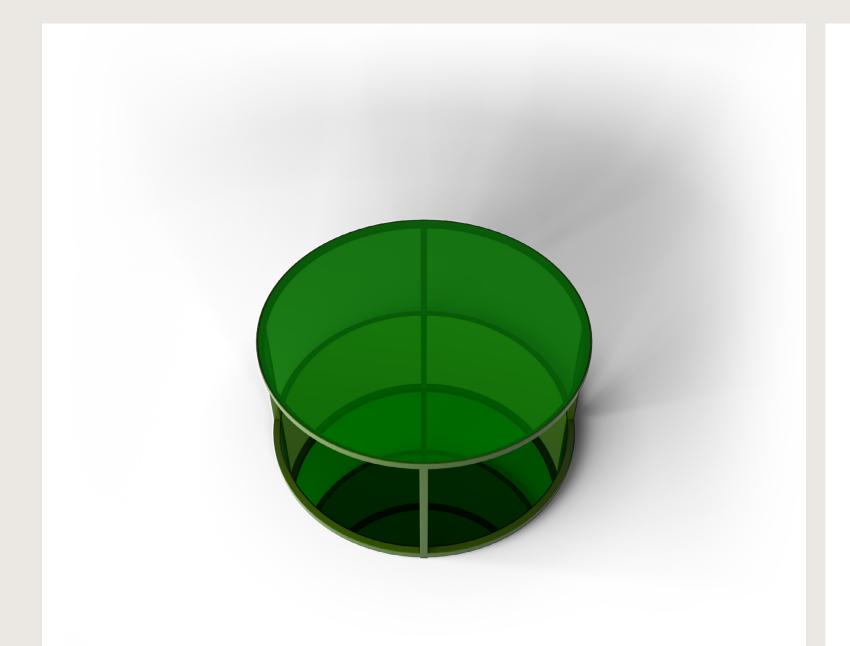

#### CIRCLE:

ø720×330mm

20,85kg

RAL 6029 (Mint green)

SUPERGLOSS GLOSS SMOTTOH: GLOSS 90