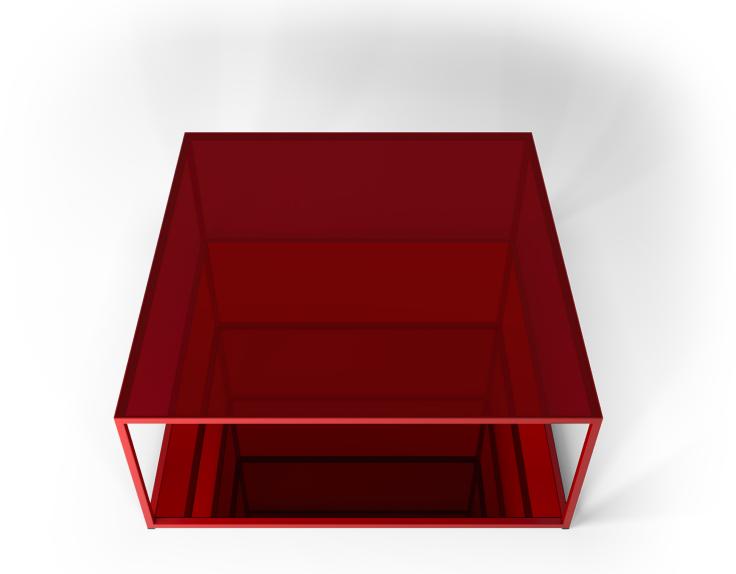

#### **SQUARE:**

880×880×380mm

38,75kg

RAL 3004 (Purple red)

SUPERGLOSS GLOSS SMOTTOH: GLOSS 90

#### RECTANGLE:

980×420×280mm

21,65kg

RAL 3004 (Purple red)

SUPERGLOSS GLOSS SMOTTOH: GLOSS 90