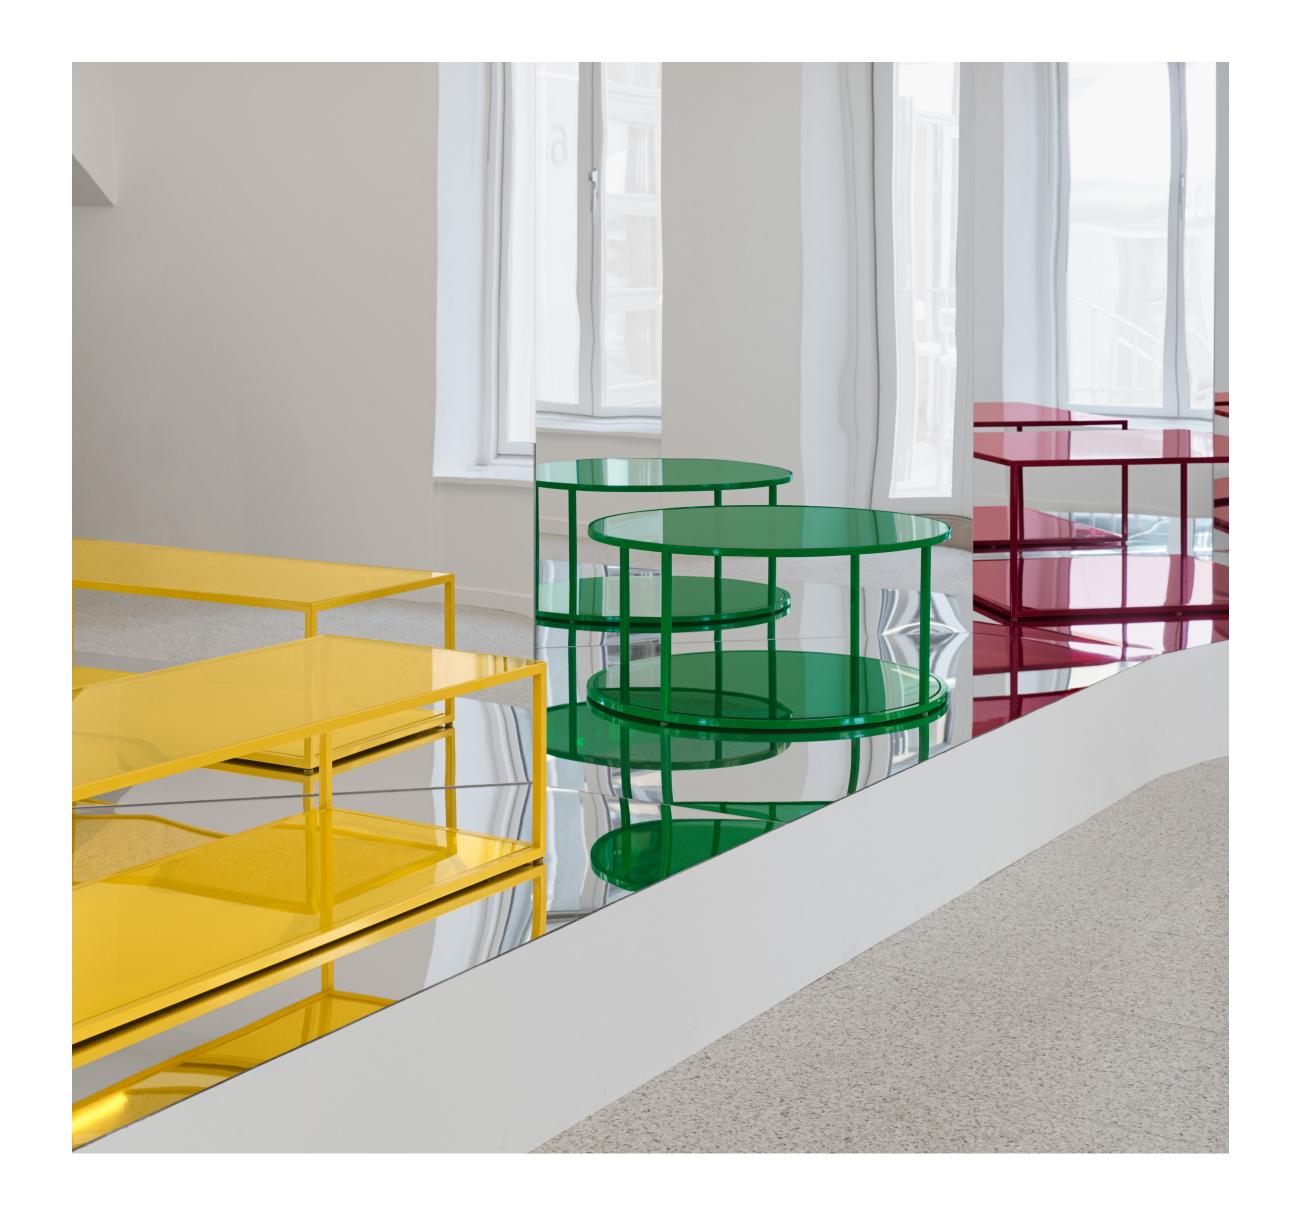

# Vertigo tables

Through an elaborate arrangement of mirrors, the coffee table Vertigo creates an illusion of infinite depth contained within architectural refinement. The launch of Vertigo and a new book, marks 25 years of inspired collaboration between Offecct and Claesson Koivisto Rune.

#### Redesign

In 2024, Vertigo returns in three, new sizes and shapes with three striking colours.

### Simultaneous experience

The top shelf is made of two glass tabletops one-way mirror glass while the bottom shelf is a mirror glass. This creates the appearance of a bottomless depth when seen from above, and when placing objects on the bottom shelf, the reflections create an infinite number of framings.