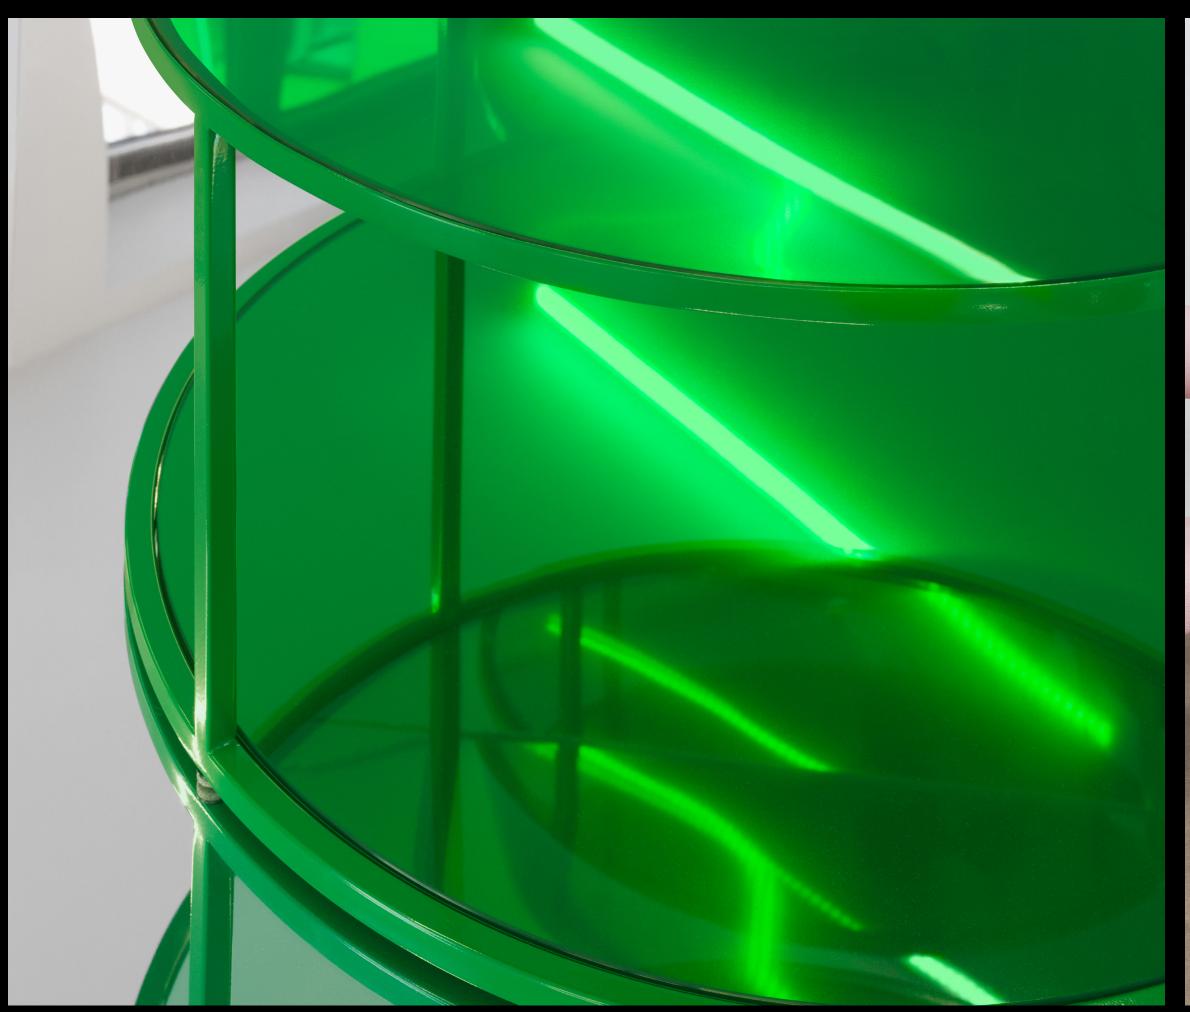

### Simultaneous experience

The top shelf is made of two glass tabletops one-way mirror glass while the bottom shelf is a mirror glass. This creates the appearance of a bottomless depth when seen from above, and when placing objects on the bottom shelf, the reflections create an infinite number of framings.

#### **Technical information**

Top: laminated spy-mirror with tempered ironless glass

Bottom: laminated mirror with ironless glass