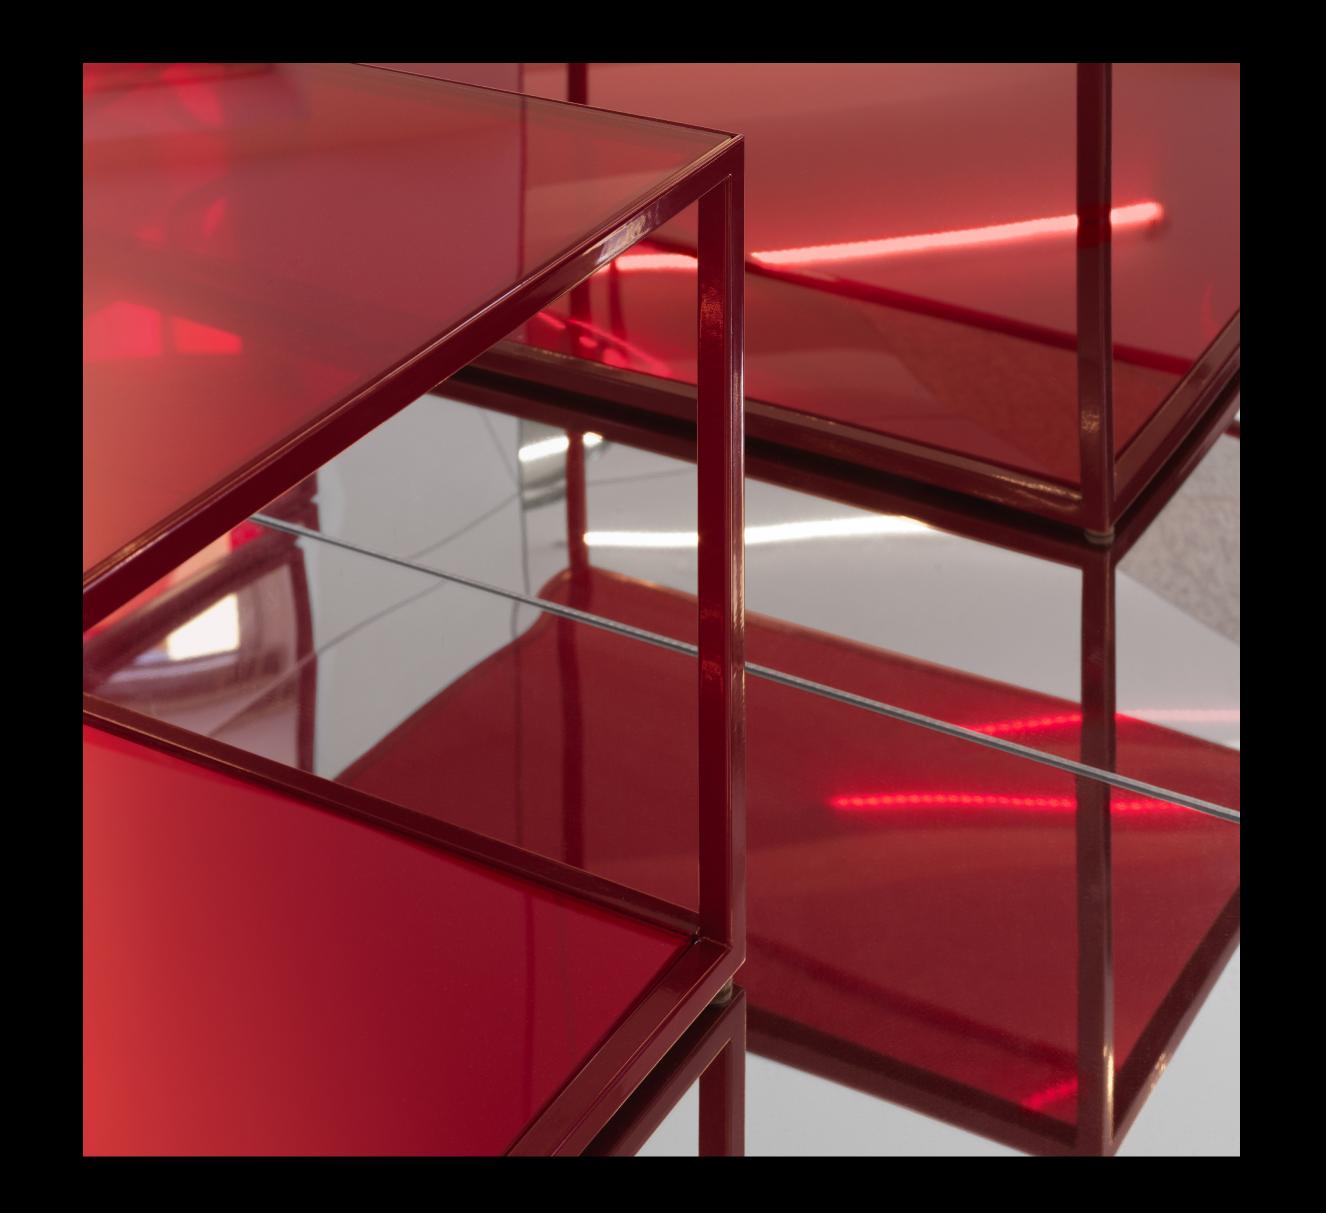

### Simultaneous experience

The top shelf is made of two glass tabletops one-way mirror glass while the bottom shelf is a mirror glass. This creates the appearance of a bottomless depth when seen from above, and when placing objects on the bottom shelf, the reflections create an infinite number of framings.

#### **Technical information**

Top: laminated spy-mirror with tempered ironless glass

Bottom: laminated mirror with ironless glass