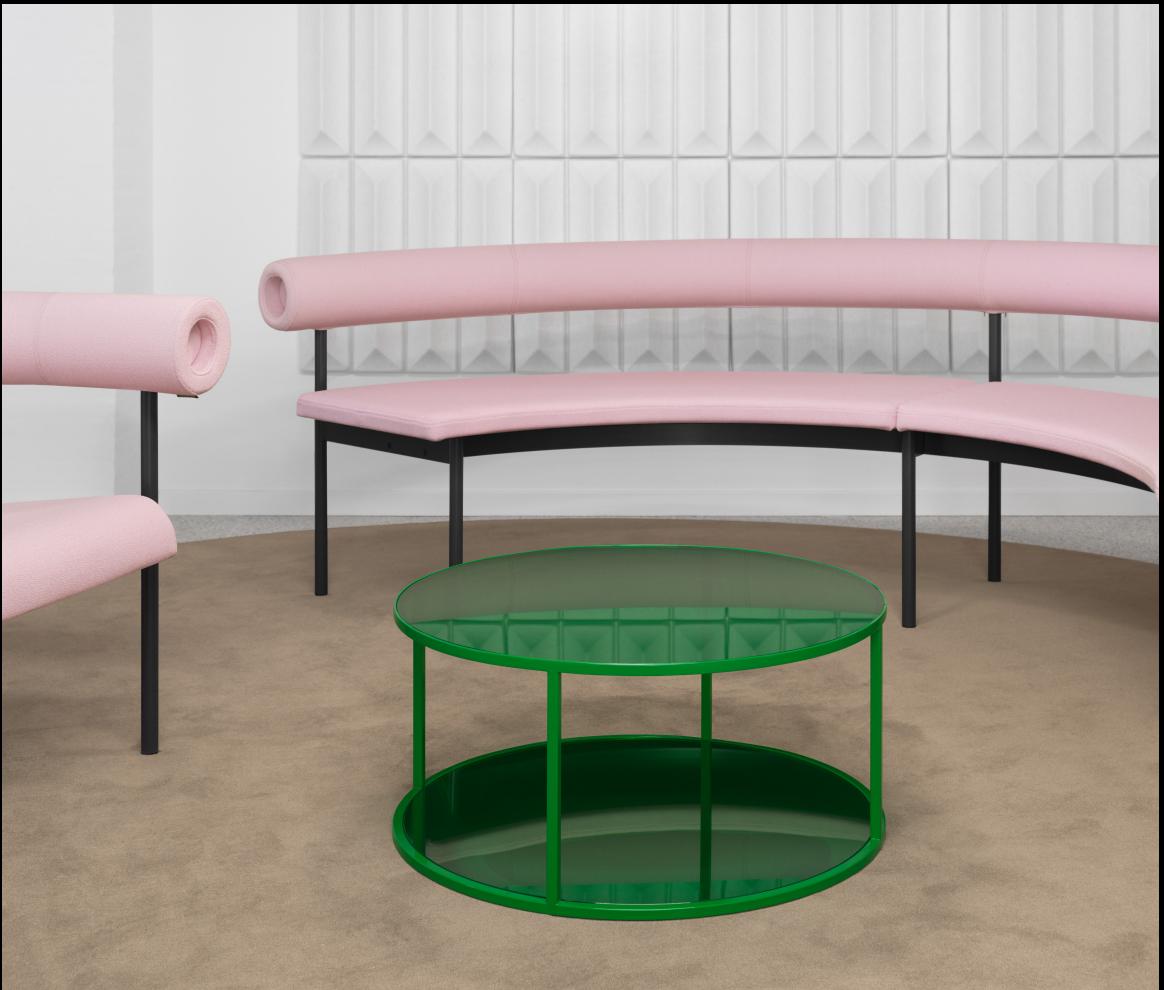

# Vertigo tables

Through an elaborate arrangement of mirrors, the coffee table Vertigo creates an illusion of infinite depth contained within architectural refinement. The launch of Vertigo and a new book, marks 25 years of inspired collaboration between Offecct and Claesson Koivisto Rune.

#### CIRCLE:

ø720×330mm

20,85kg

RAL 6029 (Mint green)

SUPERGLOSS GLOSS SMOTTOH: GLOSS 90